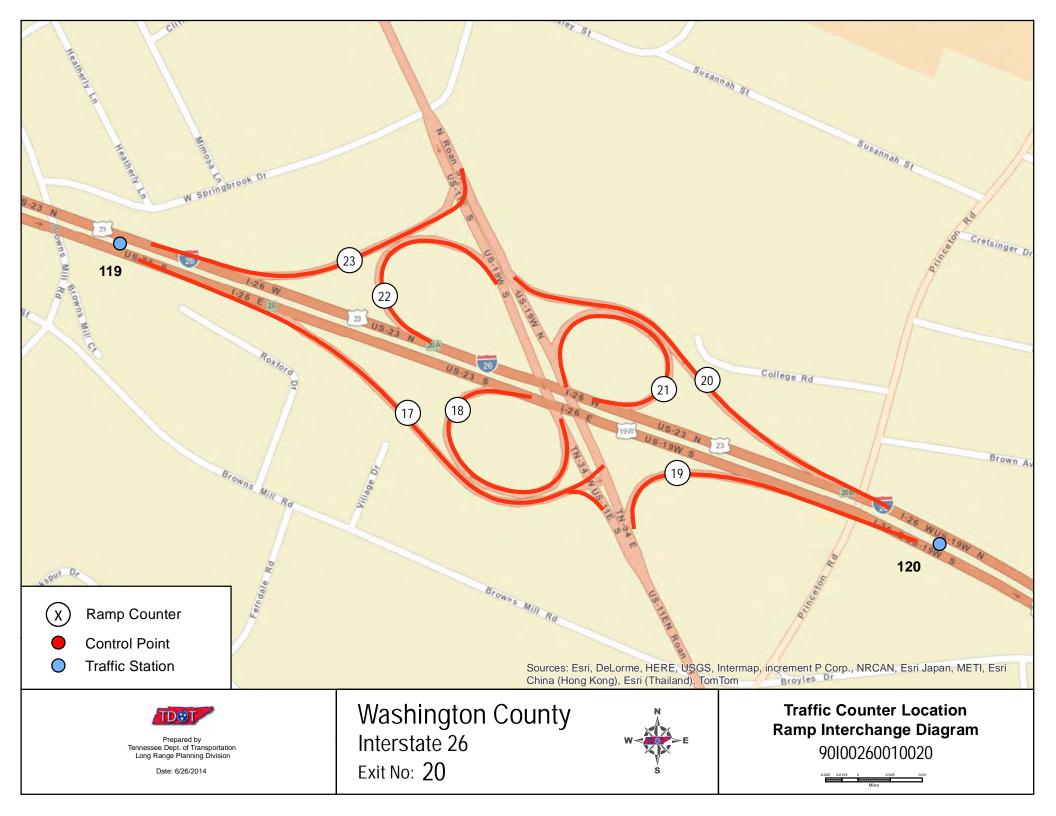

| Counter # | AADT   |
|-----------|--------|
| 17        | 4,890  |
| 18        | 3,940  |
| 19        | 3,380  |
| 20        | 5,570  |
| 21        | 3,680  |
| 22        | 2,590  |
| 23        | 1,140  |
| 24        | 4,360  |
| 25        | 2,430  |
| 26        | 3,730  |
| 27        | 4,240  |
| 28        | 5,600  |
| 29        | 940    |
| 30        | 1,020  |
| 31        | 5,900  |
| 32        | 10,930 |
|           |        |