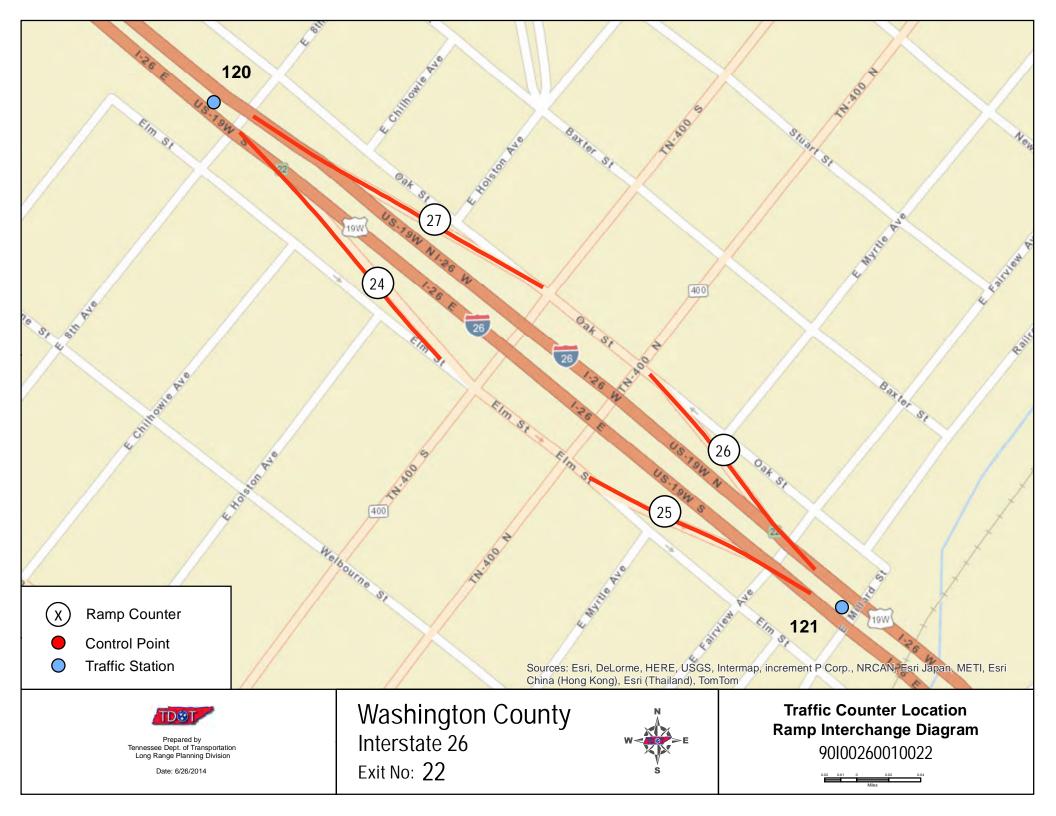

| Counter # | AADT   |
|-----------|--------|
| 17        | 4,890  |
| 18        | 3,940  |
| 19        | 3,380  |
| 20        | 5,570  |
| 21        | 3,680  |
| 22        | 2,590  |
| 23        | 1,140  |
| 24        | 4,360  |
| 25        | 2,430  |
| 26        | 3,730  |
| 27        | 4,240  |
| 28        | 5,600  |
| 29        | 940    |
| 30        | 1,020  |
| 31        | 5,900  |
| 32        | 10,930 |
|           |        |