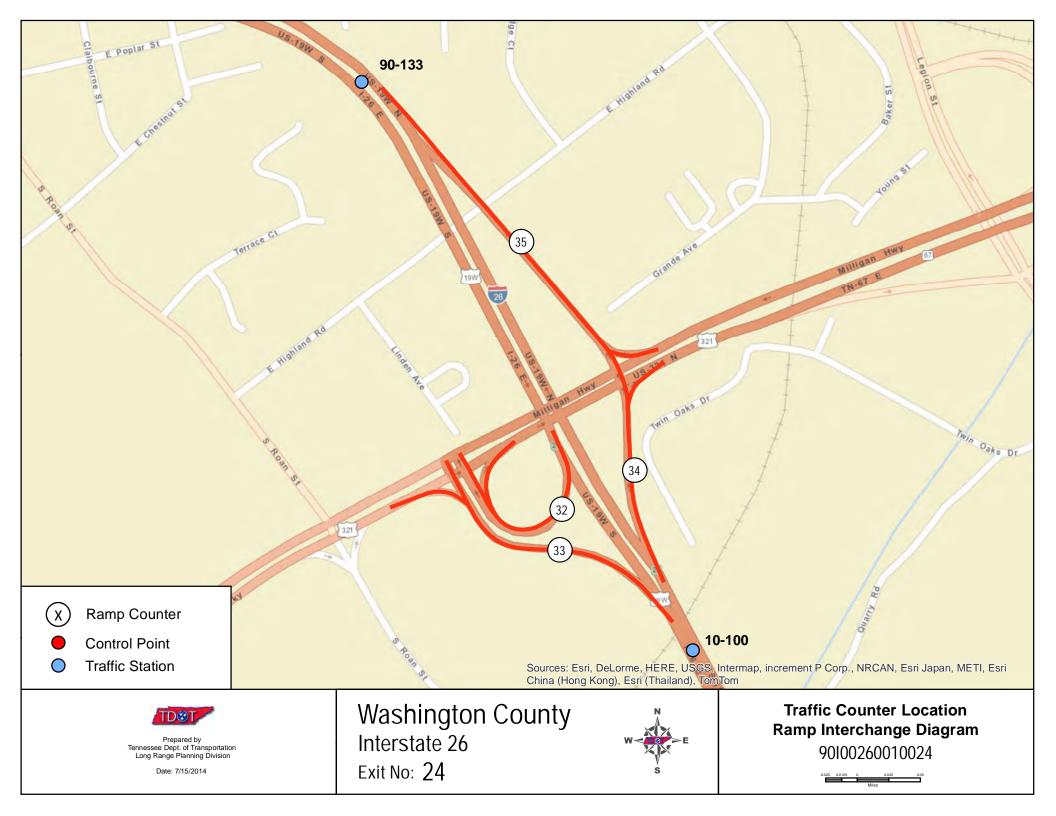

| Counter # | AADT   |
|-----------|--------|
| 17        | 4,890  |
| 18        | 3,940  |
| 19        | 3,380  |
| 20        | 5,570  |
| 21        | 3,680  |
| 22        | 2,590  |
| 23        | 1,140  |
| 24        | 4,360  |
| 25        | 2,430  |
| 26        | 3,730  |
| 27        | 4,240  |
| 28        | 5,600  |
| 29        | 940    |
| 30        | 1,020  |
| 31        | 5,900  |
| 32        | 10,930 |
|           |        |

| Counter # | AADT   |
|-----------|--------|
| 33        | 2,310  |
| 34        | 2,130  |
| 35        | 12,070 |