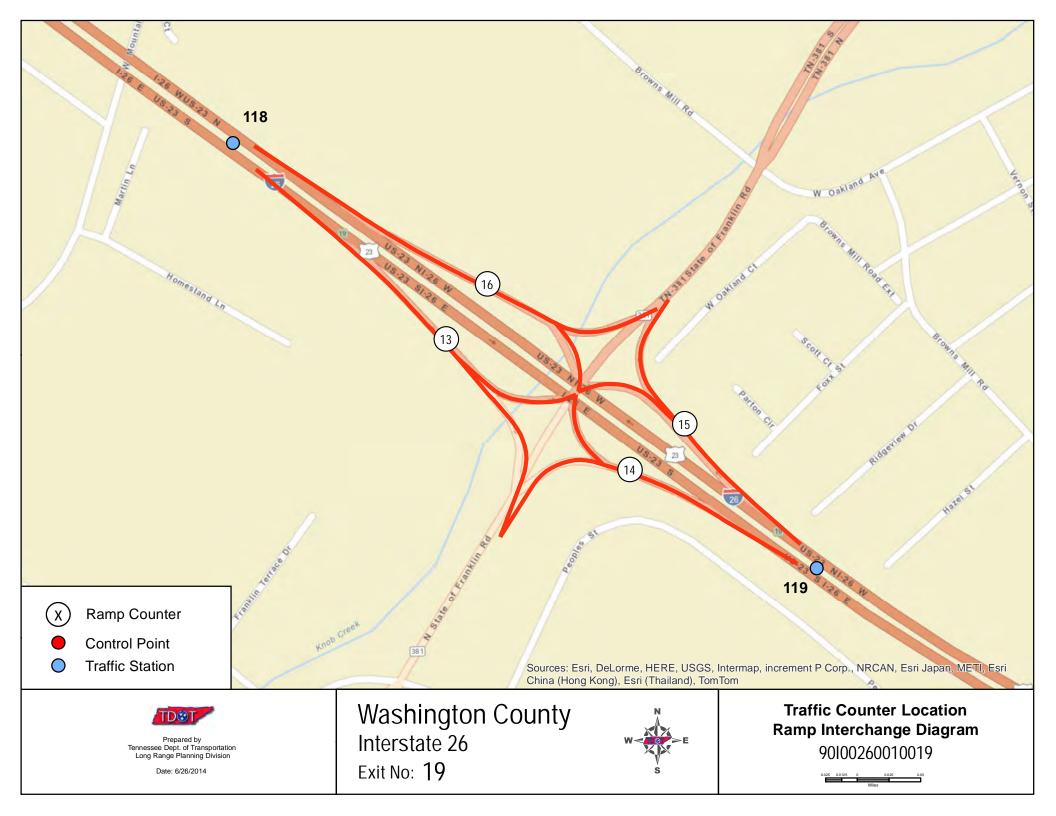

| Counter # | AADT   |
|-----------|--------|
| 17        | 4,890  |
| 18        | 3,940  |
| 19        | 3,380  |
| 20        | 5,570  |
| 21        | 3,680  |
| 22        | 2,590  |
| 23        | 1,140  |
| 24        | 4,360  |
| 25        | 2,430  |
| 26        | 3,730  |
| 27        | 4,240  |
| 28        | 5,600  |
| 29        | 940    |
| 30        | 1,020  |
| 31        | 5,900  |
| 32        | 10,930 |
|           |        |