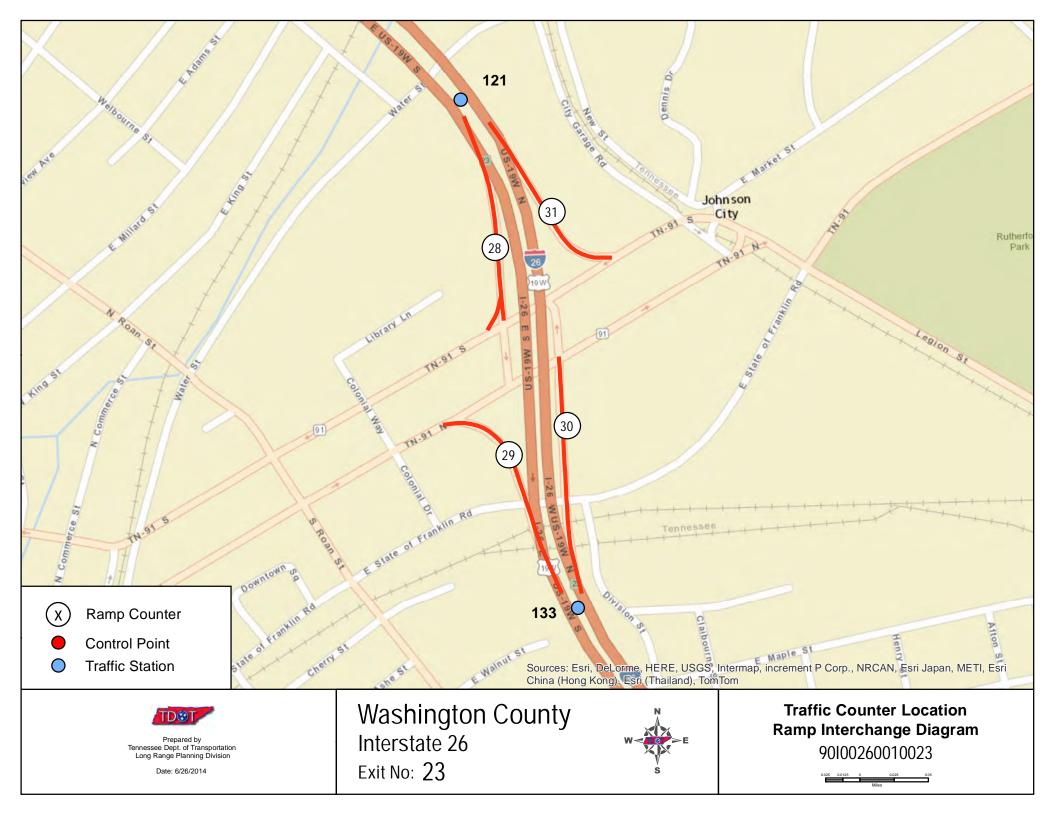

| Counter # | AADT   |
|-----------|--------|
| 17        | 4,890  |
| 18        | 3,940  |
| 19        | 3,380  |
| 20        | 5,570  |
| 21        | 3,680  |
| 22        | 2,590  |
| 23        | 1,140  |
| 24        | 4,360  |
| 25        | 2,430  |
| 26        | 3,730  |
| 27        | 4,240  |
| 28        | 5,600  |
| 29        | 940    |
| 30        | 1,020  |
| 31        | 5,900  |
| 32        | 10,930 |
|           |        |