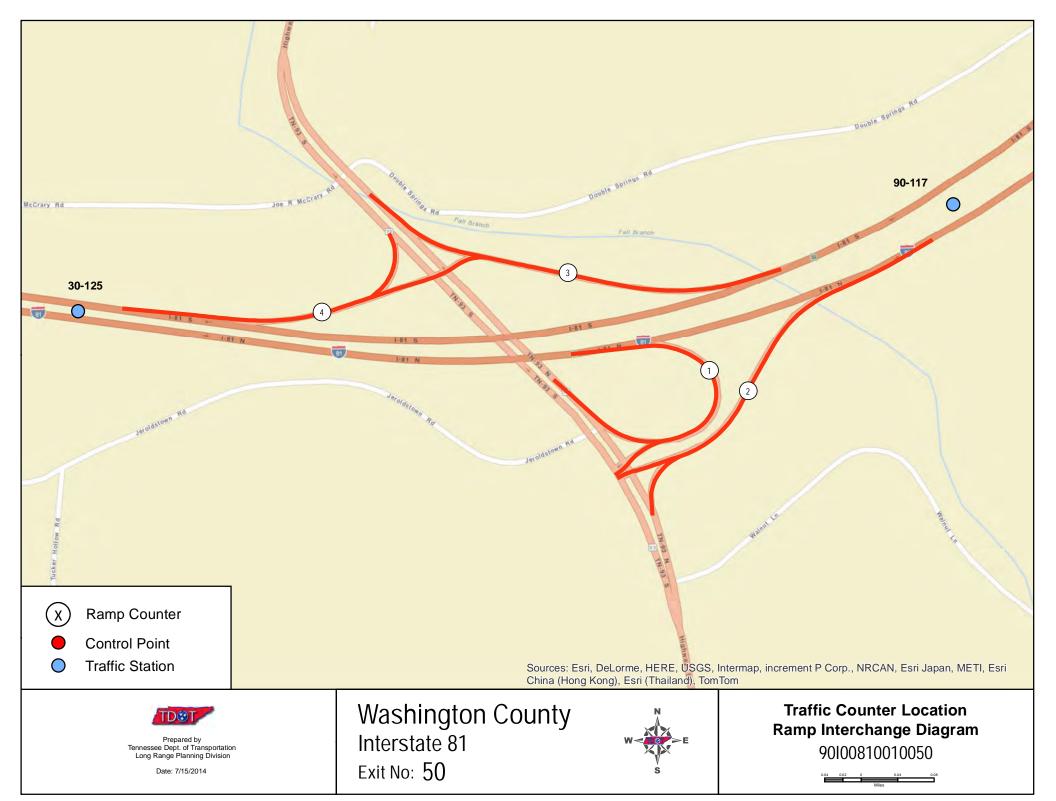

## Washington County

















## Washington County





## **Washington Ramp Counter Stations**

| Counter # | AADT  |
|-----------|-------|
| 1         | 440   |
| 2         | 1,560 |
| 3         | 1,520 |
| 4         | 500   |
| 5         | 3,620 |
| 6         | 7,660 |
| 7         | 7,620 |
| 8         | 3,980 |
| 9         | 4,780 |
| 10        | 6,900 |
| 11        | 6,320 |
| 12        | 5,050 |
| 13        | 9,070 |
| 14        | 6,410 |
| 15        | 4,900 |
| 16        | 9,610 |

| Counter # | AADT   |
|-----------|--------|
| 17        | 4,890  |
| 18        | 3,940  |
| 19        | 3,380  |
| 20        | 5,570  |
| 21        | 3,680  |
| 22        | 2,590  |
| 23        | 1,140  |
| 24        | 4,360  |
| 25        | 2,430  |
| 26        | 3,730  |
| 27        | 4,240  |
| 28        | 5,600  |
| 29        | 940    |
| 30        | 1