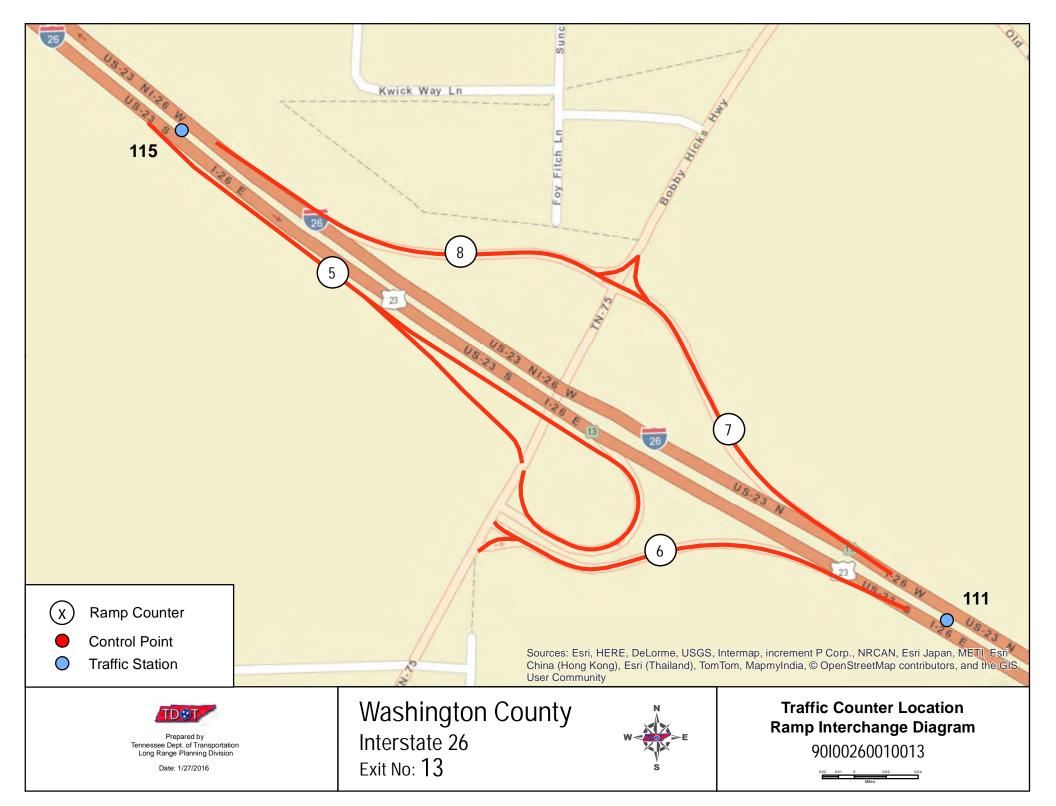

## **Washington Ramp Counter Stations**

| Counter # | AADT  |
|-----------|-------|
| 1         | 440   |
| 2         | 1,560 |
| 3         | 1,520 |
| 4         | 500   |
| 5         | 3,620 |
| 6         | 7,660 |
| 7         | 7,620 |
| 8         | 3,980 |
| 9         | 4,780 |
| 10        | 6,900 |
| 11        | 6,320 |
| 12        | 5,050 |
| 13        | 9,070 |
| 14        | 6,410 |
| 15        | 4,900 |
| 16        | 9,610 |