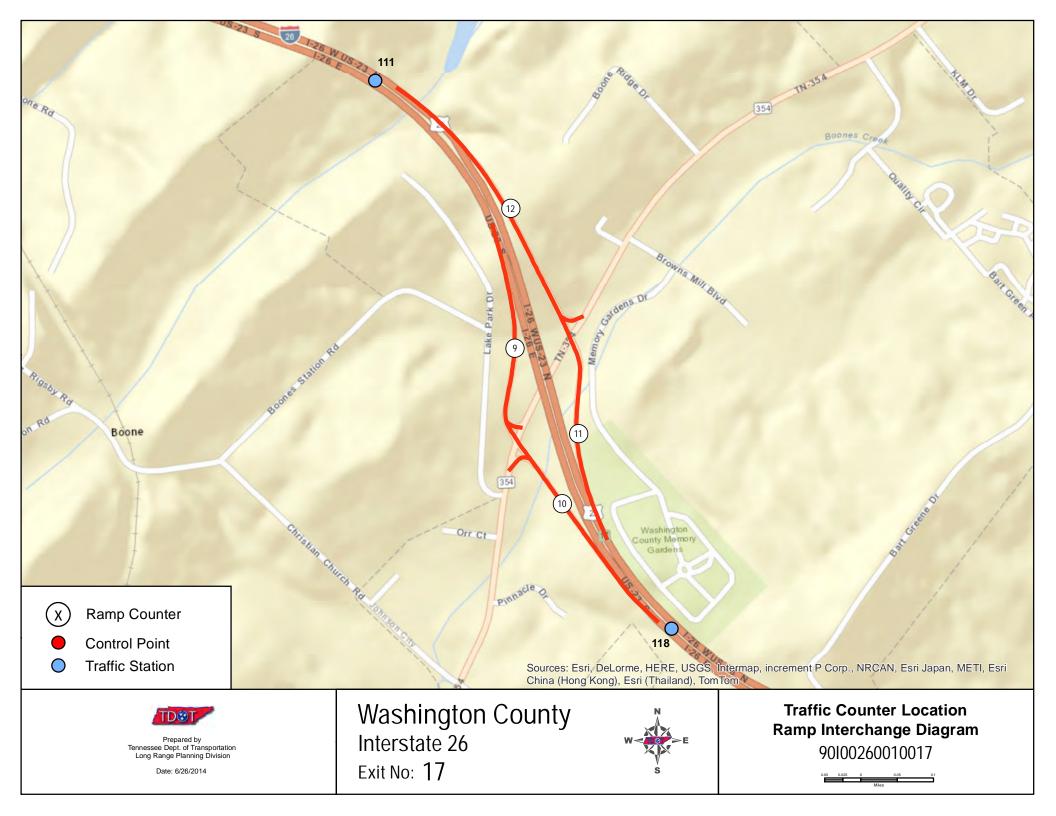

| Counter # | AADT   |
|-----------|--------|
| 17        | 4,890  |
| 18        | 3,940  |
| 19        | 3,380  |
| 20        | 5,570  |
| 21        | 3,680  |
| 22        | 2,590  |
| 23        | 1,140  |
| 24        | 4,360  |
| 25        | 2,430  |
| 26        | 3,730  |
| 27        | 4,240  |
| 28        | 5,600  |
| 29        | 940    |
| 30        | 1,020  |
| 31        | 5,900  |
| 32        | 10,930 |
|           |        |