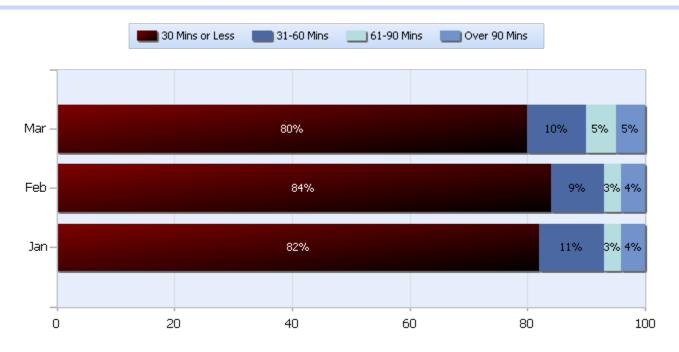

# TDOT Statewide Quarterly Report



Quarter 1, 2017

Total Incidents Managed This Quarter: 25882

## **Incidents Managed YTD**

Total Incidents Managed YTD - 25882



#### **Incidents By Detection Source**





# TDOT Statewide Quarterly Report



Quarter 1, 2017

Total Incidents Managed This Quarter: 25882

#### **Total Roadway Incidents**



## **Lane Blockage Clearance Times Overall**





# **TDOT Statewide Quarterly Report**



Quarter 1, 2017

Total Incidents Managed This Quarter: 25882

## **Lane Blockage Clearance Times Urban**





# TDOT Statewide Quarterly Report



Quarter 1, 2017

Total Incidents Managed This Quarter: 25882

## **Lane Blockage Clearance Times Rural**







# **TDOT Statewide Quarterly Report**



Quarter 1, 2017

Total Incidents Managed This Quarter: 25882

#### **HELP Services Provided**



| Month | Debris | Tire | Fuel | Mech | Jump | Traffic<br>Ctrl | Tag  | No<br>Service | Other |  |
|-------|--------|------|------|------|------|-----------------|------|---------------|-------|--|
| JAN   | 471    | 944  | 803  | 792  | 262  | 3279            | 1347 | 822           | 2409  |  |
| FEB   | 505    | 953  | 688  | 746  | 240  | 3051