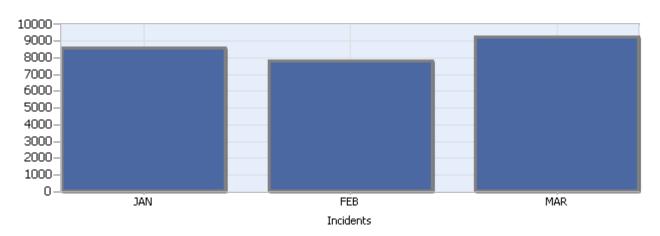

# TDOT Statewide Quarterly Report



Quarter 1, 2017

Total Incidents Managed This Quarter: 25882

## **Incidents Managed YTD**

Total Incidents Managed YTD - 25882



#### **Incidents By Detection Source**





# TDOT Statewide Quarterly Report



Quarter 1, 2017

Total Incidents Managed This Quarter: 25882

#### **Total Roadway Incidents**



## **Lane Blockage Clearance Times Overall**





# **TDOT Statewide Quarterly Report**



Quarter 1, 2017

Total Incidents Managed This Quarter: 25882

## **Lane Blockage Clearance Times Urban**





# TDOT Statewide Quarterly Report



Quarter 1, 2017

Total Incidents Managed This Quarter: 25882

## **Lane Blockage Clearance Times Rural**







# **TDOT Statewide Quarterly Report**



Quarter 1, 2017

Total Incidents Managed This Quarter: 25882

#### **HELP Services Provided**



| Month | Debris | Tire | Fuel | Mech | Jump | Traffic<br>Ctrl | Tag  | No<br>Service | Other |  |
|-------|--------|------|------|