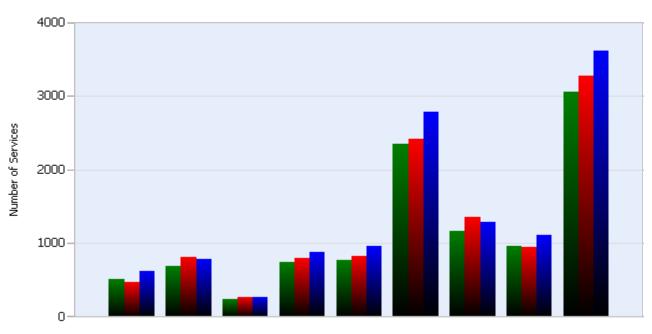

#### **HELP Services Provided**

| Month | Debris | Tire | Fuel | Mech | Jump | Traffic<br>Ctrl | Tag  | No<br>Service | Other |  |
|-------|--------|------|------|------|------|-----------------|------|---------------|-------|--|
| JAN   | 471    | 944  | 803  | 792  | 262  | 3279            | 1347 | 822           | 2409  |  |
| FEB   | 505    | 953  | 688  | 746  | 240  | 3051            | 1166 | 770           | 2342  |  |
| MAR   | 618    | 1103 | 785  | 870  | 263  | 3615            | 1285 | 958           | 2782  |  |