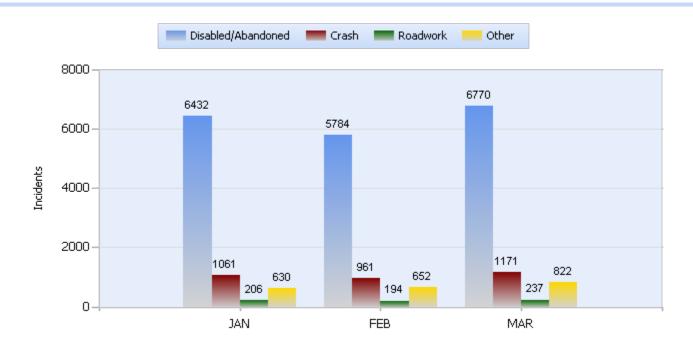

# TDOT Statewide Quarterly Report



Quarter 1, 2017

Total Incidents Managed This Quarter: 25882

## **Incidents Managed YTD**

Total Incidents Managed YTD - 25882



#### **Incidents By Detection Source**





# TDOT Statewide Quarterly Report



Quarter 1, 2017

Total Incidents Managed This Quarter: 25882

#### **Total Roadway Incidents**



## **Lane Blockage Clearance Times Overall**





# **TDOT Statewide Quarterly Report**



Quarter 1, 2017

Total Incidents Managed This Quarter: 25882

## **Lane Blockage Clearance Times Urban**





# TDOT Statewide Quarterly Report



Quarter 1, 2017

Total Incidents Managed This Quarter: 25882

## **Lane Blockage Clearance Times Rural**







# **TDOT Statewide Quarterly Report**



Quarter 1, 2017

Total Incidents Managed This Quarter: 25882

#### **HELP Services Provided**



| Month | Debris | Tire | Fuel | Mech | Jump | Traffic<br>Ctrl | Tag  | No<br>Service | Other |  |
|-------|--------|------|------|------|------|-----------------|------|---------------|-------|--|
| JAN   | 471    | 944  | 803  | 792  | 262  | 3279            | 1347 | 822           | 2409  |  |
| FEB   | 505