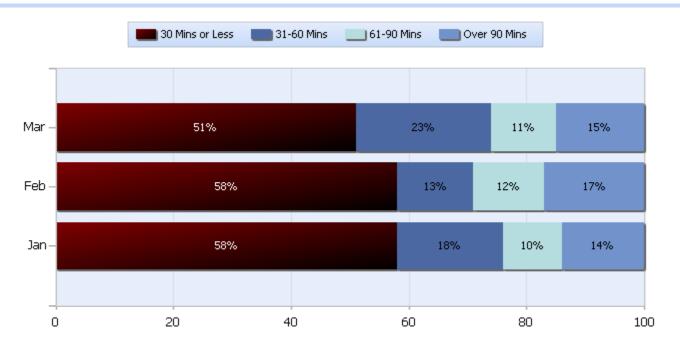

# TDOT Statewide Quarterly Report



Quarter 1, 2017

Total Incidents Managed This Quarter: 25882

## **Incidents Managed YTD**

Total Incidents Managed YTD - 25882



#### **Incidents By Detection Source**





# TDOT Statewide Quarterly Report



Quarter 1, 2017

Total Incidents Managed This Quarter: 25882

#### **Total Roadway Incidents**



## **Lane Blockage Clearance Times Overall**





# **TDOT Statewide Quarterly Report**



Quarter 1, 2017

Total Incidents Managed This Quarter: 25882

## **Lane Blockage Clearance Times Urban**





# TDOT Statewide Quarterly Report



Quarter 1, 2017

Total Incidents Managed This Quarter: 25882

## **Lane Blockage Clearance Times Rural**







# **TDOT Statewide Quarterly Report**



Quarter 1, 2017

Total Incidents Managed This Quarter: 25882

#### **HELP Services Provided**



| Month | Debris | Tire | Fuel | Mech | Jump | Traffic<br>Ctrl | Tag  | No<br>Service | Other |  |
|-------|--------|------|------|------|------|-----------------|------|---------------|-------|--|
| JAN   | 471    | 944  | 803  | 792  | 262  | 3279            | 1347 | 822           | 2409  |  |
| FEB   | 505    | 953  | 688  | 746  | 240  | 3051            | 1166 | 770           | 2342  |  |
| MAR   | 618    | 1103 | 785  | 870  | 263  | 3615            | 1285 | 958           | 2782  |  |

## **DMS Usage**

|                       | Jan   | Feb  | Mar   | Quarter |
|-----------------------|-------|------|-------|---------|
| Average % ON Time