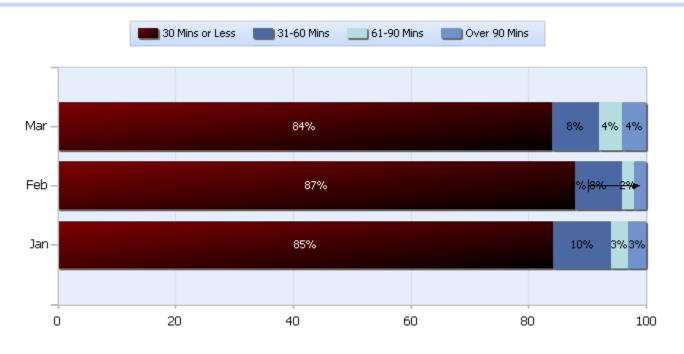

# TDOT Statewide Quarterly Report



Quarter 1, 2017

Total Incidents Managed This Quarter: 25882

## **Incidents Managed YTD**

Total Incidents Managed YTD - 25882



#### **Incidents By Detection Source**





# TDOT Statewide Quarterly Report



Quarter 1, 2017

Total Incidents Managed This Quarter: 25882

#### **Total Roadway Incidents**



## **Lane Blockage Clearance Times Overall**





# **TDOT Statewide Quarterly Report**



Quarter 1, 2017

Total Incidents Managed This Quarter: 25882

## **Lane Blockage Clearance Times Urban**





# TDOT Statewide Quarterly Report



Quarter 1, 2017

Total Incidents Managed This Quarter: 25882

## **Lane Blockage Clearance Times Rural**







# **TDOT Statewide Quarterly Report**



Quarter 1, 2017

Total Incidents Managed This Quarter: 25882

#### **HELP Services Provided**



| Month | Debris | Tire | Fuel | Mech | Jump | Traffic<br>Ctrl | Tag  | No<br>Service | Other |  |
|-------|--------|------|------|------|------|-----------------|------|---------------|-------|--|
| JAN   | 471    | 944  | 803  | 792  | 262  | 3279            | 1347 | 822           | 2409  |  |
| FEB   | 505    | 953  | 688  | 746  | 240  | 3051            | 1166 | 770           | 2342  |  |
| MAR   | 618    | 1103 | 785  | 870  | 263  | 3615            | 1285 | 958           | 2782  |  |

## **DMS Usag