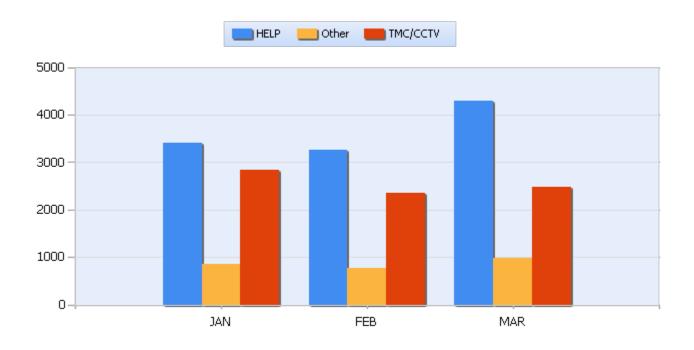

# TDOT Statewide Quarterly Report



Quarter 1, 2017

Total Incidents Managed This Quarter: 25882

## **Incidents Managed YTD**

Total Incidents Managed YTD - 25882



#### **Incidents By Detection Source**





# TDOT Statewide Quarterly Report



Quarter 1, 2017

Total Incidents Managed This Quarter: 25882

#### **Total Roadway Incidents**



## **Lane Blockage Clearance Times Overall**





# **TDOT Statewide Quarterly Report**



Quarter 1, 2017

Total Incidents Managed This Quarter: 25882

## **Lane Blockage Clearance Times Urban**





# TDOT Statewide Quarterly Report



Quarter 1, 2017

Total Incidents Managed This Quarter: 25882

## **Lane Blockage Clearance Times Rural**







# **TDOT Statewide Quarterly Report**



Quarter 1, 2017

Total Incidents Managed This Quarter: 25882

#### **HELP Services Provided**



| Month | Debris | Tire | Fuel | Mech | Jump | Traffic<br>Ctrl | Tag  | No<br>Service | Other |  |
|-------|--------|------|------|------|------|-----------------|------|---