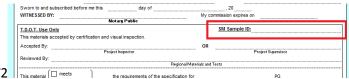

- 1. Enter destination lab
- 2. Create a line for each contract this sample will represent.
- 3. Add contractor performing work using "T2 Contractor" type
- 4. Save
- 5. Add tests ("T" icon) accept "Default Tests"
- 6. Write SiteManager Sample ID on container (please make as legible as possible)

7. Fill out T2. Include Sample ID on T2