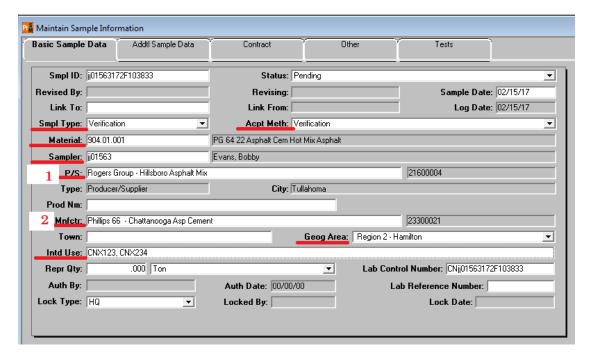

Below is the procedure a Regional Operations Inspector will follow for Asphalt Cement verification samples from the Asphalt Mix plant:

Create a "Verification" sample in SiteManager. Below are screen captures of what is required for the sample:

- 1. For AC samples, Asphalt Mix Plant sample was taken from. The county the plant is located in will be selected in the "Geog. Area" field of the sample record. For Emulsion samples the contractor doing the work will be selected on the "Other" tab.
- 2. Manufacturer of material being verified.
- 3. Save record before leaving tab to make sure P/S and product info is saved.

NOTE: In order to prepare for going paperless in the future, enter contract(s) represented by the sample in the "Intd Use" field. This will also be captured on the "Other" tab of the sample record.

You are now ready to enter destination lab and contracts on the "Other" tab of the sample record.