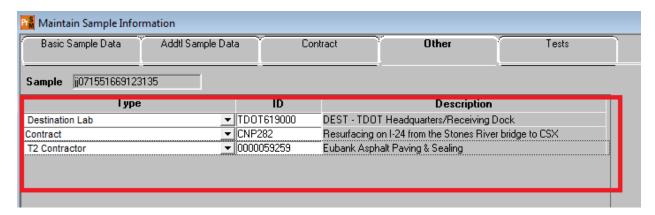

NOTE: In order to prepare for going paperless in the future, enter contract(s) represented by the sample in the "Intd Use" field. This will also be captured on the "Other" tab of the sample record.

You are now ready to enter destination lab and contracts on the "Other" tab of the sample record.

- 1. Enter destination lab
- 2. Create a line for each contract this sample will represent.
- 3. Add contractor performing work using "T2 Contractor" type
- 4. Save
- 5. Add tests ("T" icon) accept "Default Tests"
- 6. Write SiteManager Sample ID on container (please make as legible as possible)