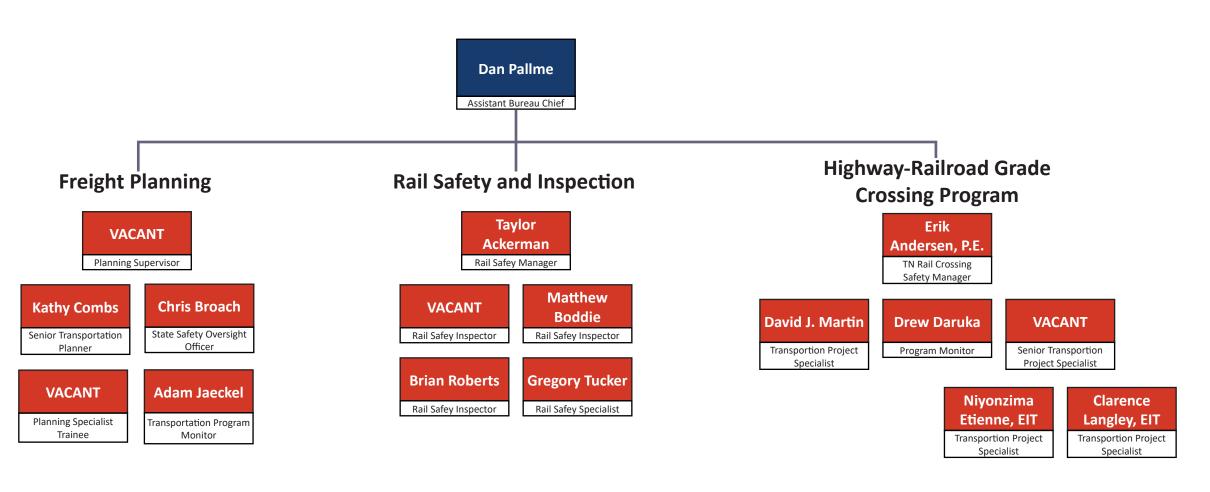

## **TDOT Freight and Logistics Division**

## **Organizational Chart**

- Statewide Multimodal Freight Plan
- Statewide Rail Plan
- National Highway Freight Program
- Freight Advisory Committees
- Strategic Freight Research
- TDOT Railroad Grants Program
- State Safety Oversight of Fixed Guideway Public Transit Systems

- Rail safety inspections; 4,100 miles of rail and 3,000 public rail crossings
- Railroad inspection system database
- Federal Railroad Administration (FRA) certified inspectors
- Railroad emergencies

- Section 130 Program rail crossing safety projects
- Tennessee Highway-Rail Grade Crossing Safety Action Plan
- Grade crossing design review
- New crossings and conversions
- Crash investigations
- Quiet zones