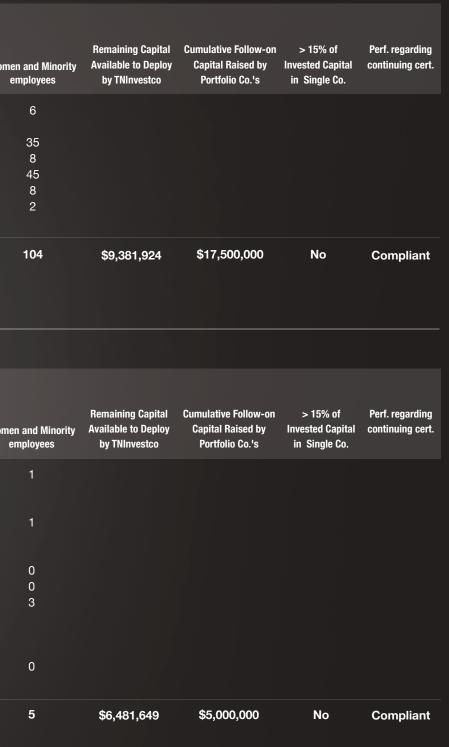

| n and Minority<br>mployees | Remaining Capital<br>Available to Deploy<br>by TNInvestco | Cumulative Follow-on<br>Capital Raised by<br>Portfolio Co.'s | > 15% of<br>Invested Capital<br>in Single Co. | Perf. regarding<br>continuing cert. |
|----------------------------|-----------------------------------------------------------|--------------------------------------------------------------|-----------------------------------------------|-------------------------------------|
| 0                          |                                                           |                                                              |                                               |                                     |
| 7                          |                                                           |                                                              |                                               |                                     |
| 1                          |                                                           |                                                              |                                               |                                     |
| 2                          |                                                           |                                                              |                                               |                                     |
| 1                          |                                                           |                                                              |                                               |                                     |
| 7                          |                                                           |                                                              |                                               |                                     |
| 8                          |                                                           |                                                              |                                               |                                     |
| 0                          |                                                           |                                                              |                                               |                                     |
| 0                          |                                                           |                                                              |                                               |                                     |
| 0                          |                                                           |                                                              |                                               |                                     |
| 7                          |                                                           |                                                              |                                               |                                     |
| 0                          |                                                           |                                                              |                                               |                                     |
| 1                          |                                                           |                                                              |                                               |                                     |
| 1                          |                                                           |                                                              |                                               |                                     |
| 0                          |                                                           |                                                              |                                               |                                     |
| 1                          |                                                           |                                                              |                                               |                                     |
| 2                          |                                                           |                                                              |                                               |                                     |
| 0                          |                                                           |                                                              |                                               |                                     |
| 0                          |                                                           |                                                              |                                               |                                     |
| 0                          |                                                           |                                                              |                                               |                                     |
| 38                         | \$8,866,366                                               | \$10,870,773                                                 | No                                            | Compliant                           |