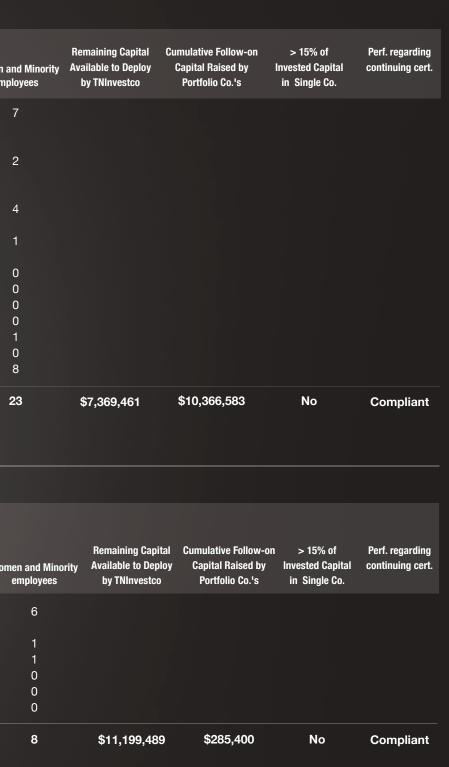

| d Minority<br>byees      | Remaining Capital<br>Available to Deploy<br>by TNInvestco  | Cumulative Follow-on<br>Capital Raised by<br>Portfolio Co.'s | > 15% of<br>Invested Capital<br>in Single Co.   | Perf. regarding continuing cert. |
|--------------------------|------------------------------------------------------------|--------------------------------------------------------------|-------------------------------------------------|----------------------------------|
| 5                        |                                                            |                                                              |                                                 |                                  |
| 3                        |                                                            |                                                              |                                                 |                                  |
|                          |                                                            |                                                              |                                                 |                                  |
| 3                        |                                                            |                                                              |                                                 |                                  |
| 3                        |                                                            |                                                              |                                                 |                                  |
| 3                        |                                                            |                                                              |                                                 |                                  |
| 1                        |                                                            |                                                              |                                                 |                                  |
| 23                       | \$8,752,400                                                | \$27,523,476                                                 | Νο                                              | Compliant                        |
|                          |                                                            |                                                              |                                                 |                                  |
| n and Minori<br>mployees | Remaining Capita<br>ty Available to Deplo<br>by TNInvestco |                                                              | n > 15% of<br>Invested Capital<br>in Single Co. | Perf. regarding continuing cert. |
| 0                        |                                                            |                                                              |                                                 |                                  |
| 2                        |                                                            |                                                              |                                                 |                                  |
| 1                        |                                                            |                                                              |                                                 |                                  |
| 0                        |                                                            |                                                              |                                                 |                                  |
| 2                        |                                                            |                                                              |                                                 |                                  |
| 0                        |                                                            |                                                              |                                                 |                                  |
| 1<br>45                  |                                                            |                                                              |                                                 |                                  |
| 1                        |                                                            |                                                              |                                                 |                                  |
| 0<br>1                   |                                                            |                                                              |                                                 |                                  |
| 53                       | \$8,191,222                                                | \$5,968,000                                                  | No                                              | Compliant                        |