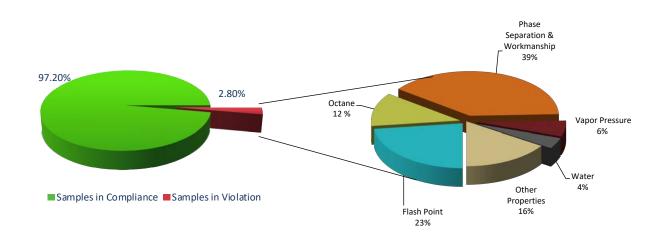

# Statewide Violation Breakdown Summary July 1, 2022 – June 30, 2023

**Statewide Violation Analysis** Sample Date ranges from 7/1/2022 TO 6/30/2023

| Product                 | Grade                  | Total Sample | Samples In<br>Violation | %     | Total Test<br>Violation | Total Volume<br>(Gallons) | Total In<br>Violation |
|-------------------------|------------------------|--------------|-------------------------|-------|-------------------------|---------------------------|-----------------------|
| GASOLINE BLEND<br>STOCK |                        |              |                         |       |                         |                           |                       |
|                         | Blend Stock            |              |                         |       |                         |                           |                       |
|                         | Regular Blend<br>Stock | 18           | 0                       | 0.00% | 0                       | 25,565,846                | 0                     |
|                         | Subtotal:              | 35           | 0                       | 0.00% | 0                       | 32,466,268                | 0                     |
| JET FUEL                |                        |              |                         |       |                         |                           |                       |
|                         | JA                     | 11           | 0                       | 0.00% | 0                       | 5,717,471                 | 0                     |
|                         | Subtotal:              | 11           | 0                       | 0.00% | 0                       | 5,717,471                 | 0                     |
| KEROSENE                |                        |              |                         |       |                         |                           |                       |
|                         | No. 1 K                | 170          | 4                       | 2.35% | 4                       | 452,150                   | 4,958                 |
|                         | Subtotal:              | 170          | 4                       | 2.35% | 4                       | 452,150                   | 4,958                 |
| Total:                  | 1                      | 6391         | 179                     | 2.80% | 278                     | 114,257,492               | 424,375               |