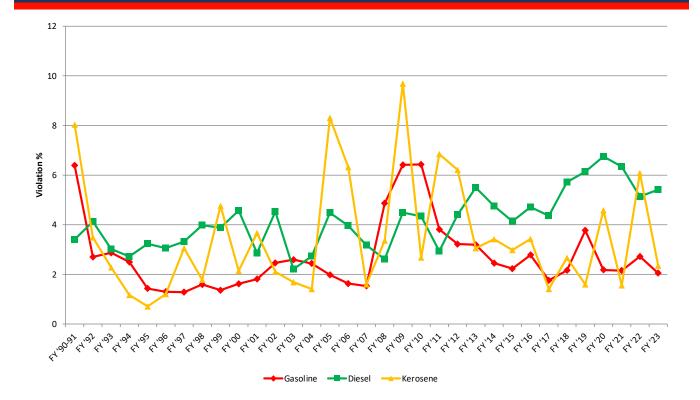

ith more than 30 successful years of guaranteeing the quality of fuels for our citizens, we are focused on maintaining the highest standards and looking ahead to anticipate changes. Our federal and state partnerships and the knowledge we gain from our own investigations keep us alert and proactive in recognizing emerging trends. The provisions granted by the Kerosene and Motor Fuels Quality Inspection Act give us the confidence to ensure quality now and for the future.

Charlie Hatcher, D.V.M. Commissioner Tennessee Department of Agriculture

# Annual Sample Violation Summary All Regulated Products Tested



EFFECTIVENESS OF PROGRAM Consumer & Industry Services

# Statewide Violation Breakdown Summary July 1, 2022 – June 30, 2023



# Gasoline, Diesel, Kerosene Yearly Violation Breakdown







# MOTOR FUELS QUALITY PROGRAM SUMMARY OF CONSUMER COMPLAINTS RECEIVED FROM July 1, 2022 to June 30, 2023

## TOTAL NUMBER OF COMPLAINTS EVALUATED: 216

### **Category Breakdown of Complaints**

| Fuel - Engine Economy / Mileage  | 2   |
|----------------------------------|-----|
| Fuel - Engine Failure - Complete | 104 |
| Fuel - Engine Hesitation         | 44  |
| Fuel - Engine Knock              | 3   |
| Fuel - Engine Stall              | 28  |
| Fuel - Engine Start              | 15  |
| Fuel - Other                     | 20  |

The Department maintains a 24-hour toll free hotline (1-800-OCTANE1) for consumer complaints. It is promoted through media publicity and dispenser decals applied by inspectors performing Weights and Measures activities.



**Statewide Violation Analysis**