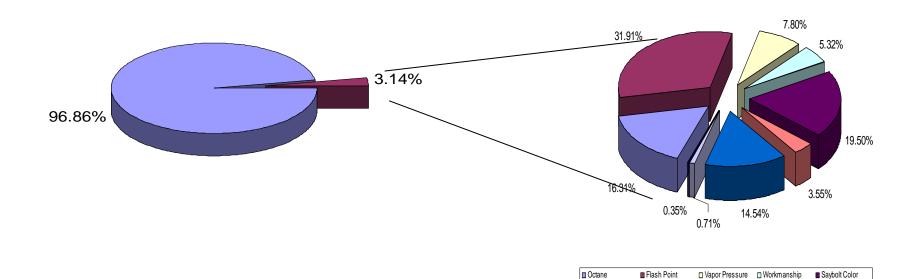

#### Tennessee Department of Agriculture State Wide Violation Analysis Report

| oday: 01/20/2006         | Т                         |                            |      | TO 6/30/2005               | ranges from 7/1/2004 | PULL DATE r  |
|--------------------------|---------------------------|----------------------------|------|----------------------------|----------------------|--------------|
| Total<br>in<br>Violation | Total<br>Volume<br>(Gals) | Test<br>Violation<br>Total | %    | Samples<br>in<br>Violation | Total<br>Samples     | Prod<br>Code |
| 0                        | 3,610,205.60              | 0                          | 0.00 | 0                          | 65                   | AG           |
| 407,081                  | 77,483,065.70             | 86                         | 4.48 | 86                         | 1,919                | D            |
| 0                        | 4,470.00                  | 0                          | 0.00 | 0                          | 2                    | FO           |
| 1,297,482                | 187,161,505.11            | 124                        | 1.98 | 107                        | 5,409                | G            |
| 0                        | 7,681,115.50              | 0                          | 0.00 | 0                          | 53                   | JF           |
| 40,013                   | 2,505,106.00              | 72                         | 8.31 | 66                         | 794                  | K            |
| 0                        | 153,666.00                | 0                          | 0.00 | 0                          | 12                   | LPG          |
| 1,744,576                | 278,599,133.91            | 282                        | 3.14 | 259                        | 8,254                | Total        |

| Test Violation Detail Listing |                          |        |  |  |  |  |  |  |
|-------------------------------|--------------------------|--------|--|--|--|--|--|--|
| 46                            | Octane                   | 16.31% |  |  |  |  |  |  |
| 90                            | Flash Point              | 31.91% |  |  |  |  |  |  |
| 2                             | Oxygenates               | 0.71%  |  |  |  |  |  |  |
| 22                            | Vapor Pressure           | 7.80%  |  |  |  |  |  |  |
| 15                            | Workmanship (Appearance) | 5.32%  |  |  |  |  |  |  |
| 55                            | Saybolt Color            | 19.50% |  |  |  |  |  |  |
| 10                            | Sediment & Water         | 3.55%  |  |  |  |  |  |  |
| 1                             | Sulfur                   | 0.35%  |  |  |  |  |  |  |
| 41                            | Distillation             | 14.54% |  |  |  |  |  |  |