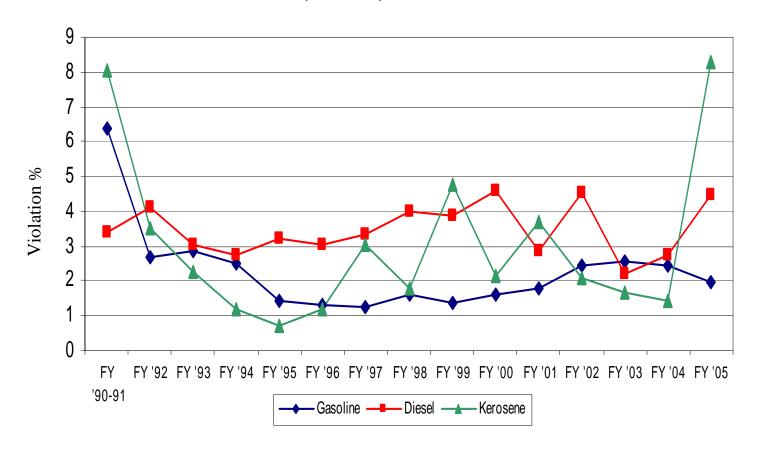

ate Wide Violation Graph** Gasoline, Diesel, Kerosene Trend Graph
- II. **Consumer Complaints Summary**
- III. **Sample Test Data** 
  - a. State Wide Summary
  - b. TN Region Summary
  - c. Product Summary
  - d. Business Type Summary e. Sample Type Summary

  - f. County Distribution Data
- **Enforcement Summary** IV.
- VII. **Inspection Summary Data**
- **VIII.** Cost of Conducting the Program

# State Wide Violation Summary Violation Breakdown

July 1, 2004 - June 30, 2005

■ Water & Sediment ■ Distillation



Tennessee Department of Agriculture

Regulatory Services

# TENNESSEE DEPARTMENT OF AGRICULTURE ANNUAL SAMPLE VIOLATION SUMMARY All Regulated Products Tested



### TENNESSEE DEPARTMENT OF AGRICULTURE

#### ANNUAL SAMPLE VIOLATION SUMMARY

Gasoline, Diesel, & Kerosene Breakdown





#### TENNESSEE DEPARTMENT OF AGRICULTURE

Ken Givens COMMISSIONER

#### REGULATORY SERVICES

Petroleum Program

### Summary of Consumer Complaints Received From 07/01/2004 – 06/30/2005

Total No. Of Complaints Evaluated During Timeframe: 62

#### **Category Breakdown of Complaints**

| Octane        | 8  |
|---------------|----|
| Water         | 26 |
| Sediment      | 2  |
| Contamination | 25 |
| Miscellaneous | 1  |

The Department maintains a toll free line for Consumer Complaints. It is promoted through media publicity and dispenser decals applied by inspectors performing Weights and Measures activities.

#### REPORTING CODE KEY

- East TN

Ε

| Prod | uct ( | Coc | des               | Distric | t Codes                       |
|------|-------|-----|-------------------|---------|--