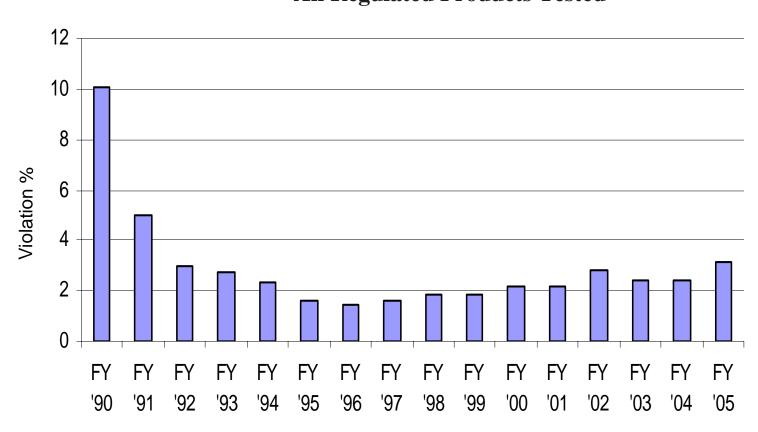

# TENNESSEE DEPARTMENT OF AGRICULTURE ANNUAL SAMPLE VIOLATION SUMMARY All Regulated Products Tested